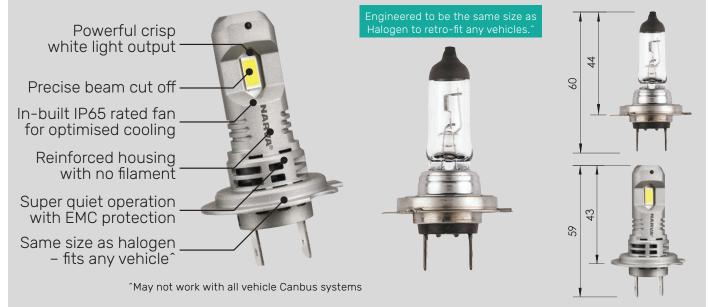

#### Narva's Surefit L.E.D Globes Gen II

Narva's new Surefit L.E.D Globes GEN II boasts a more compact design than it's predecessor, allowing for a better fit in a wider range of vehicles.

Sold in pairs, the Surefit GEN II offers a precise 5700°K crisp white light output at 5,000 Lumens\* and with a superior range and colour to any standard halogen globe. Equipped with an IP65 rated fan that provides cooling and due to the low current draw premium L.E.Ds the Surefit GEN II globes lasts up to 25 times longer than its halogen counterparts.

To date most retrofit L.E.D globes have produced a poor beam pattern with lots of stray wasted light when used in projector style headlamps. The SUREFIT H7 'Projector' L.E.D. Globe has been manufactured with precision engineering however, giving a maximum output with minimal waste.