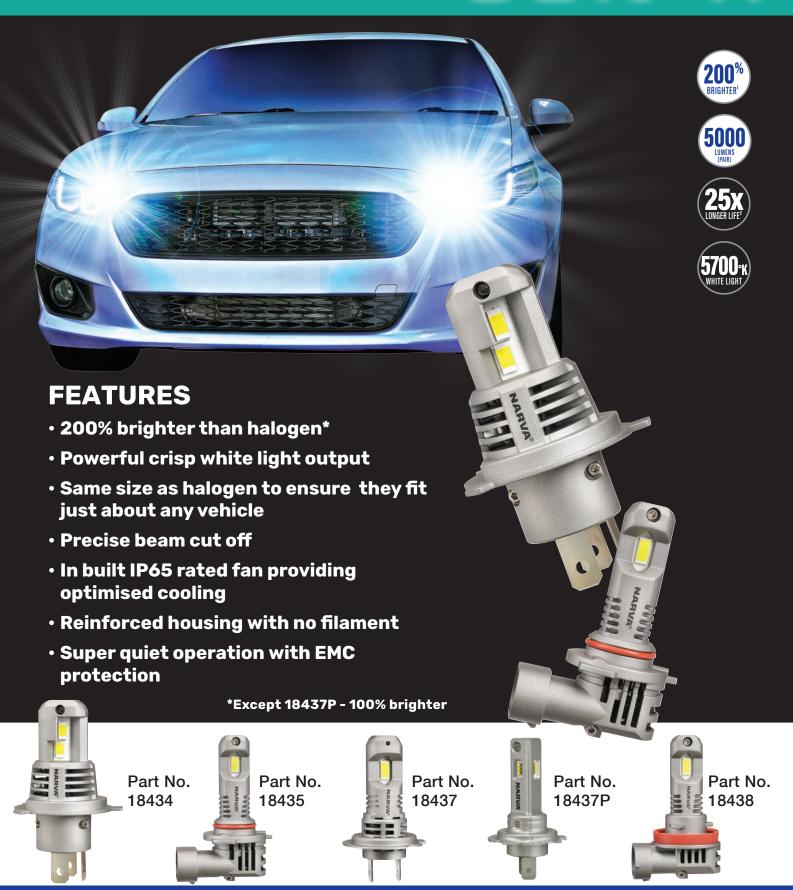

#### Narva's Surefit L.E.D Globes Gen II

Narva's new Surefit L.E.D Globes GEN II boasts a more compact design than it's predecessor, allowing for a better fit in a wider range of vehicles.

Sold in pairs, the Surefit GEN II offers a precise 5700°K crisp white light output at 5,000 Lumens\* and with a superior range and colour to any standard halogen globe. Equipped with an IP65 rated fan that provides cooling and due to the low current draw premium L.E.Ds the Surefit GEN II globes lasts up to 25 times longer than its halogen counterparts.

To date most retrofit L.E.D globes have produced a poor beam pattern with lots of stray wasted light when used in projector style headlamps. The SUREFIT H7 'Projector' L.E.D. Globe has been manufactured with precision engineering however, giving a maximum output with minimal waste.

\*Except 18437P - 4000 Lumens per pair

The Narva SUREFIT Globes come in a range of globe fitments - H4, H7, H8/9/11 and HB3 for standard headlights and H7 for projector headlights. Unsure what type of headlight your vehicle has?

Here's a simple ID check:

P/Nos. 18434, 18435, 18437 & 18438 Suits Standard Headlights

P/No. 18437P Suits Projector Headlights

| PART No. | DESCRIPTION                          | BARCODE       | AVAILABILITY | SUPERSEDES |
|----------|--------------------------------------|---------------|--------------|------------|
| 18434    | H4 SUREFIT GLOBES (2) GEN II         | 9314464006258 | Ex Stock     | 18424      |
| 18435    | HB3 (9005) SUREFIT GLOBES (2) GEN II | 9314464006265 | Ex Stock     | NEW        |
| 18437    | H7 SUREFIT GLOBES (2) GEN II         | 9314464006272 | Ex Stock     | 18427      |
| 18437P   | H7 SF PROJECTOR GLOBES (2) GEN II    | 9314464006319 | August 2023  | 18427P     |
| 18438    | H8/9/11 SUREFIT GLOBES (2) GEN II    | 9314464006326 | Ex Stock     | 18428      |