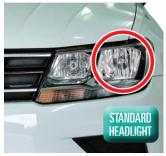

\*Except 18437P - 4000 Lumens per pair

The Narva SUREFIT Globes come in a range of globe fitments - H4, H7, H8/9/11 and HB3 for standard headlights and H7 for projector headlights. Unsure what type of headlight your vehicle has?

Here's a simple ID check:

P/Nos. 18434, 18435, 18437 & 18438 Suits Standard Headlights

P/No. 18437P Suits Projector Headlights

| PART No. | DESCRIPTION                          | BARCODE       | AVAILABILITY | SUPERSEDES |
|----------|--------------------------------------|---------------|--------------|------------|
| 18434    | H4 SUREFIT GLOBES (2) GEN II         | 9314464006258 | Ex Stock     | 18424      |
| 18435    | HB3 (9005) SUREFIT GLOBES (2) GEN II | 9314464006265 | Ex Stock     | NEW        |
| 18437    | H7 SUREFIT GLOBES (2) GEN II         | 9314464006272 | Ex Stock     | 18427      |
| 18437P   | H7 SF PROJECTOR GLOBES (2) GEN II    | 9314464006319 | August 2023  | 18427P     |
| 18438    | H8/9/11 SUREFIT GLOBES (2) GEN II    | 9314464006326 | Ex Stock     | 18428      |