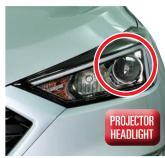

\*Except 18437P - 4000 Lumens per pair

The Narva SUREFIT Globes come in a range of globe fitments - H4, H7, H8/9/11 and HB3 for standard headlights and H7 for projector headlights. Unsure what type of headlight your vehicle has?

Here's a simple ID check:

P/Nos. 18434, 18435, 18437 & 18438 Suits Standard Headlights

P/No. 18437P Suits Projector Headlights

| PART No. | DESCRIPTION                          | BARCODE       | AVAILABILITY | SUPERSEDES |
|----------|--------------------------------------|---------------|--------------|------------|
| 18434    | H4 SUREFIT GLOBES (2) GEN II         | 9314464006258 | Ex Stock     | 18424      |
| 18435    | HB3 (9005) SUREFIT GLOBES (2) GEN II | 9314464006265 | Ex Stock     | NEW        |
| 18437    | H7 SUREFIT GLOBES (2) GEN II         | 9314464006272 | Ex Stock     | 18427      |
| 18437P   | H7 SF PROJECTOR GLOBES (2) GEN II    | 9314464006319 | August 2023  | 18427P     |
| 18438    | H8/9/11 SUREFIT GLOBES (2) GEN II    | 9314464006326 | Ex Stock     | 18428      |